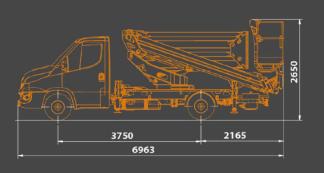

IPAF - Static Boom (1b, 1b+)

| Technical Specifications |                                      |
|--------------------------|--------------------------------------|
| Max Working Height:      | 20m                                  |
| Platform Height:         | 18m                                  |
| Max Working Outreach:    | 10.5m                                |
| Load Capacity:           | 250kg                                |
| Stowed Height:           | 2650mm                               |
| Stowed Length:           | 6963mm                               |
| Stowed Width:            | 2110mm                               |
| Basket Dimensions:       | L1400 x W700 x H1100mm               |
| Outrigger Footprint:     | (Manual Extensions*) 3140mm x 3390mm |
| Engine:                  | 2287cc Euro 6 D-temp                 |
| Total Machine Weight:    | 3300kg                               |

## **Dimensions**