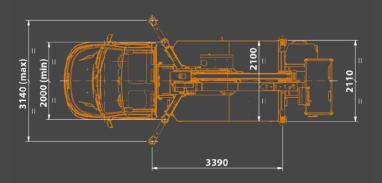

IPAF - Static Boom (1b, 1b+)

| Technical Specifications |                                      |
|--------------------------|--------------------------------------|
| Max Working Height:      | 20m                                  |
| Platform Height:         | 18m                                  |
| Max Working Outreach:    | 10.5m                                |
| Load Capacity:           | 250kg                                |
| Stowed Height:           | 2650mm                               |
| Stowed Length:           | 6963mm                               |
| Stowed Width:            | 2110mm                               |
| Basket Dimensions:       | L1400 x W700 x H1100mm               |
| Outrigger Footprint:     | (Manual Extensions*) 3140mm x 3390mm |
| Engine:                  | 2287cc Euro 6 D-temp                 |
| Total Machine Weight:    | 3300kg                               |