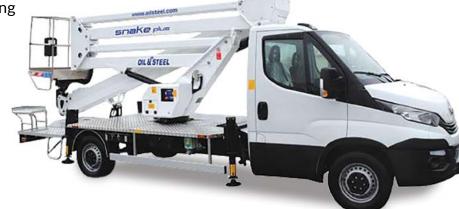

# **SNAKE 2010H**

The Oil&Steel Snake 2010H Plus truck-mounted platform on an IVECO chassis provides a highly stable platform for working up to a maximum height of 20m, with a maximum working outreach of 10.5m.

Its large basket has a capacity of 250kg, allowing two people to work at height, or one person with plenty of tools and materials. The Snake 2010H truck mounted platform is

ideal for a tasks that include building maintenance, telecommunications installation and maintenance, tree management and lighting maintenance.