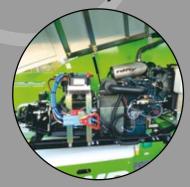

### **Hybrid Power**

Versatile, fuel efficient & environmentally conscious

The **Height Rider 21 (HR21) Hybrid All-Wheel-Drive (AWD)** is one of a new generation of environmentally conscious work platforms from Niftylift. Combining advanced power-source technology with versatile AWD, it delivers outstanding performance from a compact and low-weight design.

On Diesel, the **HR21's** revolutionary **Hybrid** system can automatically utilise its electric motor to boost power whenever needed. This allows the **HR21 Hybrid AWD** to operate with a smaller engine, reducing fuel consumption and its exhaust purification system then further reduces CO/NOx, particulates, and noise emissions.

The **HR21 Hybrid AWD** can also operate on battery alone, making it ideal for indoor, quiet or clean applications. **Diesel Re-Gen** re-charges the batteries without a mains power source and a fast charge is achieved whenever the machine is idle and the engine is left running.