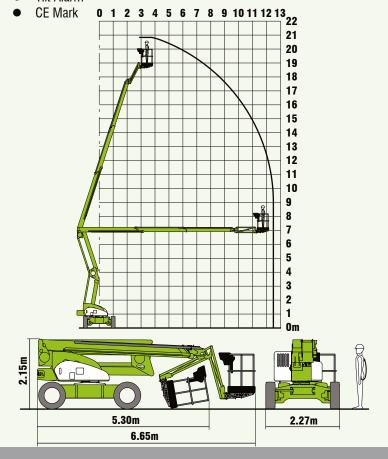

### **SPECIFICATIONS**

| <b>Working Height</b>           | 20.80m                    | 68ft 6in           |
|---------------------------------|---------------------------|--------------------|
| Platform Height                 | 18.80m                    | 62ft               |
| Working Outreach                | 12.80m                    | 42ft               |
| Slew                            | 360°                      |                    |
| Fly-Boom Arc                    | 150°                      |                    |
| Width                           | 2.27m                     | 7ft 5in            |
| Height                          | 2.15m                     | 7ft                |
| Length - Stowed                 | 5.30m                     | 17ft 5in           |
| - Overall                       | 6.65m                     | 21ft 10in          |
| Minimum Weight                  | 6,500kg*                  | 14,330lbs*         |
| <b>Turning Radius - Outside</b> | 4.00m                     | 13ft               |
| Platform Rotation               | 100°                      |                    |
| Platform Capacity               | 225kg                     | 500lbs             |
| Platform Size                   | 1.80m x 0.85m             | 5ft 11in x 2ft 9in |
| Drive Speed - 2x4               | 4.5kmph                   | 2.8mph             |
| - 4x4                           | 2.25kmph                  | 1.4mph             |
| Gradeability                    | 20% (2x4)                 | 40% (4x4)          |
| Power System                    | Hybrid (Battery & Diesel) | Kubota 722 (18Hp)  |
|                                 |                           |                    |