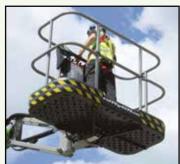

SiOPS® as Standard

Award winning
operator protection

Supplied by:

The HR21 Hybrid AWD also incorporates ToughCage and SiOPS® technologies. A tough impact resistant composite base and larger cross-section steel give the ToughCage strength and durability, while SiOPS® offers additional operator protection.