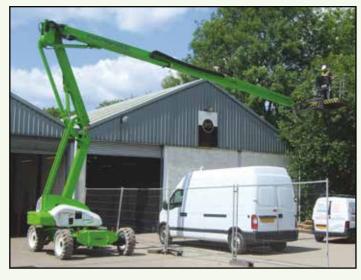

# SELF PROPELLED ACCESS PLATFORM

20.80m (68ft 6in) Working height

12.80m (42ft)
Unrestricted working
outreach at 225kg

**40% Gradeability** AWD for rough terrain

**GVW Only 6,500kg**Lightest in its class

**Superb Manoeuvrability**4m outside turning radius

### **Hybrid Power**

Versatile, fuel efficient & environmentally conscious

The **Height Rider 21 (HR21) Hybrid All-Wheel-Drive (AWD)** is one of a new generation of environmentally conscious work platforms from Niftylift. Combining advanced power-source technology with versatile AWD, it delivers outstanding performance from a compact and low-weight design.

On Diesel, the **HR21's** revolutionary **Hybrid** system can automatically utilise its electric motor to boost power whenever needed. This allows the **HR21 Hybrid AWD** to operate with a smaller engine, reducing fuel consumption and its exhaust purification system then further reduces CO/NOx, particulates, and noise emissions.

The **HR21 Hybrid AWD** can also operate on battery alone, making it ideal for indoor, quiet or clean applications. **Diesel Re-Gen** re-charges the batteries without a mains power source and a fast charge is achieved whenever the machine is idle and the engine is left running.