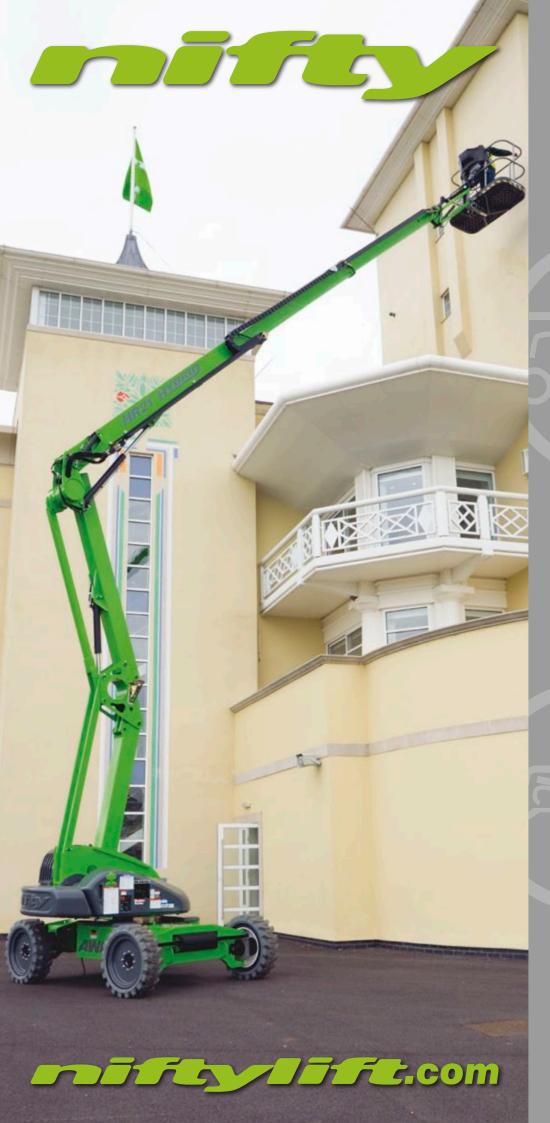

## HR21 HYBRID AWD

# SELF PROPELLED ACCESS PLATFORM

20.80m (68ft 6in) Working height

12.80m (42ft)
Unrestricted working
outreach at 225kg

**40% Gradeability** AWD for rough terrain

**GVW Only 6,500kg**Lightest in its class

**Superb Manoeuvrability**4m outside turning radius

### **Hybrid Power**

Versatile, fuel efficient & environmentally conscious

The **Height Rider 21 (HR21) Hybrid All-Wheel-Drive (AWD)** is one of a new generation of environmentally conscious work platforms from Niftylift. Combining advanced power-source technology with versatile AWD, it delivers outstanding performance from a compact and low-weight design.

On Diesel, the **HR21's** revolutionary **Hybrid** system can automatically utilise its electric motor to boost power whenever needed. This allows the **HR21 Hybrid AWD** to operate with a smaller engine, reducing fuel consumption and its exhaust purification system then further reduces CO/NOx, particulates, and noise emissions.

The **HR21 Hybrid AWD** can also operate on battery alone, making it ideal for indoor, quiet or clean applications. **Diesel Re-Gen** re-charges the batteries without a mains power source and a fast charge is achieved whenever the machine is idle and the engine is left running.