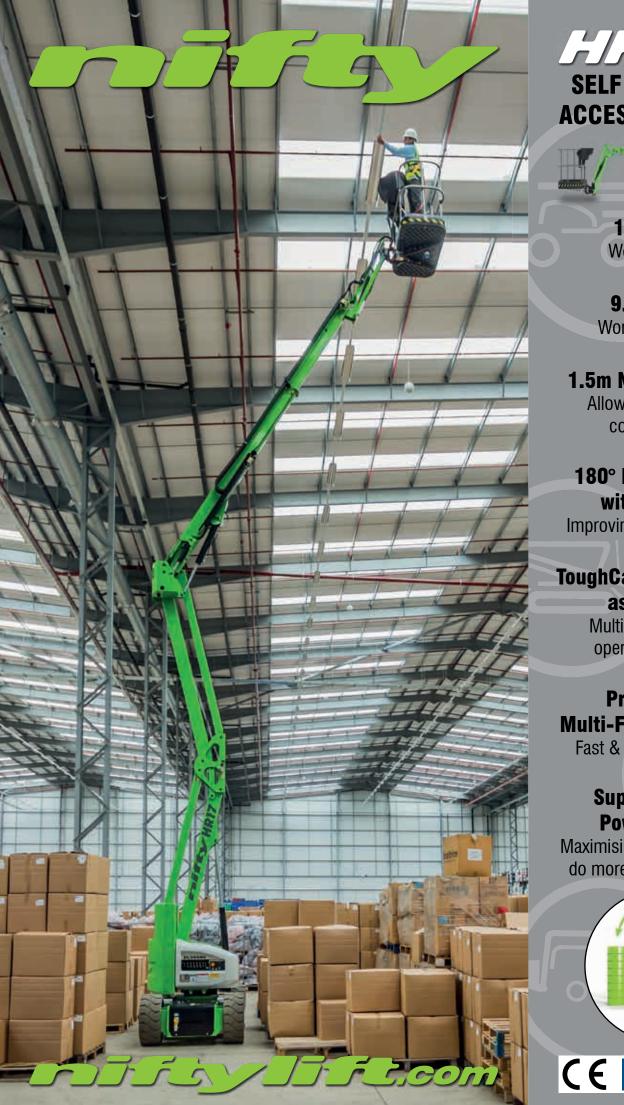

## Super-Efficient Power System

Maximising battery output to do more with each charge

\*\*\*\* \* \* HURE

The new **Height Rider 17N** (HR17N) will lift 2 men and their tools to a working height of 17m or a working outreach of 9.7m. Its practical **180° rotating cage** and fly-boom coupled with fully proportional **multi-function** controls deliver exceptional precision when positioning, making tasks quicker and easier to perform.

An impressive working outreach with **zero tail-swing** helps the HR17N to reach awkward jobs, especially when space is limited, and its **super-efficient** power system allows the batteries to work for longer, so more tasks can be completed and running costs reduced.

The HR17N also incorporates Niftylift's **ToughCage**, and multi award-winning **SiOPS**<sup>®</sup> safety system which eliminates sustained involuntary operation by instantly stopping machine movement if the operator is pushed onto the control console.

The HR17N's **1.5m width** and **sub 2m height** enables travel through restricted spaces. Optional non-marking tyres mean that it can work both inside and out making it ideal for industrial or maintenance work.