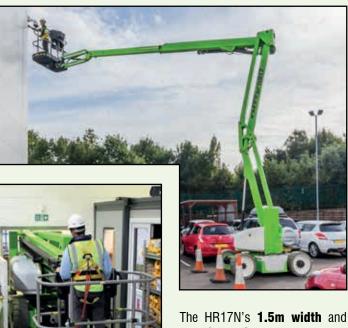

The HR17N's **1.5m width** and **sub 2m height** enables travel through restricted spaces. Optional non-marking tyres mean that it can work both inside and out making it ideal for industrial or maintenance work.