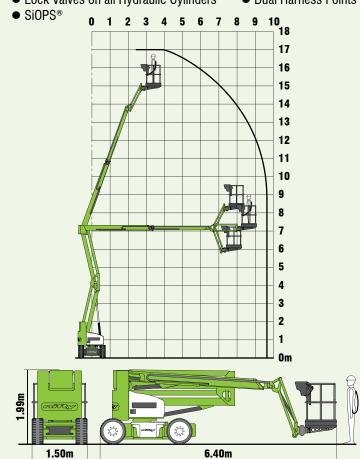

**17m (56ft)** Working height

**9.7m (32ft)** Working Outreach

**1.5m Narrow Chassis** Allowing operation in confined areas

**180° Rotating Cage with Fly-Boom** Improving operator access

ToughCage with SiOPS® as Standard Multi award-winning

## Super-Efficient Power System

Maximising battery output to do more with each charge

\*\*\*\* \* \* HURE

The new **Height Rider 17N** (HR17N) will lift 2 men and their tools to a working height of 17m or a working outreach of 9.7m. Its practical **180° rotating cage** and fly-boom coupled with fully proportional **multi-function** controls deliver exceptional precision when positioning, making tasks quicker and easier to perform.

An impressive working outreach with **zero tail-swing** helps the HR17N to reach awkward jobs, especially when space is limited, and its **super-efficient** power system allows the batteries to work for longer, so more tasks can be completed and running costs reduced.

## **SPECIFICATIONS**

| Working Height                                | 17m                            | 56ft               |
|-----------------------------------------------|--------------------------------|--------------------|
| Platform Height                               | 15m                            | 49ft 6in           |
| Working Outreach                              | 9.7m                           | 32ft               |
| Slew                                          | 360°                           |                    |
| Fly-Boom Arc                                  | 150°                           |                    |
| Width                                         | 1.5m                           | 4ft 11in           |
| Height                                        | 1.99m                          | 6ft 6in            |
| Length - Stowed                               | 5.2m                           | 17ft 1in           |
| - Overall                                     | 6.4m                           | 21ft               |
| Minimum Weight                                | 7,400kg*                       | 16,300lbs*         |
| Turning Radius - Outside                      | 3.5m                           | 11ft 6in           |
| Platform Rotation                             | 180°                           |                    |
| Platform Capacity                             | 225kg                          | 500lbs             |
| Platform Size                                 | 1.50m x 0.80m                  | 4ft 11in x 2ft 8in |
| Drive Speed                                   | 3.5kph                         | 2.2mph             |
| Gradeability                                  | 25% (14°)                      |                    |
| Control System                                | Proportional Multifunctional   |                    |
| Power System                                  | Battery Only                   |                    |
| * Weights may yary apporting to specification | plagas confirm before ordering |                    |