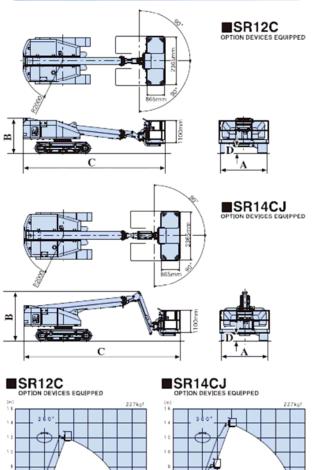

#### DIMENSIONS

■PULL-OUT CABLE SYSTEM Internal hoses and cables can be pulled out by cartridge

### MAJOR SPECIFICATIONS

| MODEL Model              |     | SR12C                                  | SR14CJ       |
|--------------------------|-----|----------------------------------------|--------------|
| BASKET                   |     | 56120                                  | 381403       |
| Basket Capacity          | 6ft | 250kg                                  |              |
|                          | 8ft | 227kg                                  |              |
| Basket Height            | 0.1 | 11.7m                                  | 13.6m        |
| Basket Outreach          |     | 10.9m                                  | 12.7m        |
| Basket Size              | 6ft |                                        | 72m×1,1m     |
|                          | 8ft | 2,36m×0,86m×1,1m                       |              |
| Basket Rotator           |     | 180degree                              |              |
| BOOM                     |     |                                        |              |
| Туре                     |     | 3 stage synchronized telescopic action |              |
| Boom Length              |     | 5.24m — 11.29m                         |              |
| Extension Speed          |     | 30s                                    |              |
| Retraction Speed         |     | 25s                                    |              |
| Boom Angle               |     | $-7 \sim$ 70degree                     |              |
| Elevation Speed          |     | 4                                      | 15s          |
| <b>FLY JIB ARTICULAT</b> | ION |                                        |              |
| Length                   |     | -                                      | 1,75m        |
| Articulating Angle       |     | -                                      | -70~60degree |
| Elevation Speed (up)     |     | -                                      | 25s          |
| Elevation Speed (down)   |     | -                                      | 20s          |
| <b>OROTATION DEVICE</b>  |     |                                        |              |
| Angle                    |     | 360degrees (continuos)                 |              |
| Speed                    |     | 30s (360degree)                        |              |
| TRAVEL DEVICE            |     |                                        |              |
| Speed (Max)              |     | 2.6km/h (Stowed) 0.8km/h (Lifted)      |              |
| Gradeability             |     | 57.7% (30degrees)                      |              |
| DIMENSION                |     |                                        |              |
| Overall Width            |     | 2,30m                                  |              |
| Overall Height           |     | 1,72m                                  | 2,44m        |
| Overall Length           |     | 6.86m                                  | 7,55m        |
| Ground Clearance         |     | 335                                    | imm          |
| Vehicle Weight           |     | 7,675kg                                | 8,510kg      |
| POWER SOURCE             |     |                                        |              |
| Engine                   |     | YANMAR 4TNV88 (Diesel)                 |              |
| Fuel Tank Capacity       |     | 120L                                   |              |
| Hydraulic Tank Capacity  |     | 200L                                   |              |
|                          |     |                                        |              |