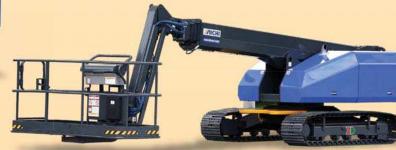

# COMPACT BODY

SKYMASTER SR12C &SR14CJ provide low and short dimensions in stowed position. This compact style allows high maneuverability and efficient transportation.

SKYMASTER

SRI2C SRI4CJ

## WIDE WORKING RANGE

Maximum horizontal outreach and boom fold down position provide wide working range with 3 stage telescopic booms and fly jib.