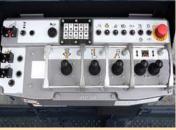

#### SIMPLE & SMOOTH OPERATION SYSTEM

Individual proportional control levers provide smooth operation.

Photo: Upper control box

Photo: Stowed Style (SR14CJ) Courtesy of Crane.Market

(CAUTION) ALL PHOTOS:SR14CJ OPTION DEVICES EQUIPPED, STANDARD PAINTING COLOR