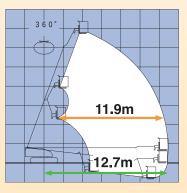

## WIDE WORKING RANGE

Maximum horizontal outreach and boom fold down position provide wide working range with 3 stage telescopic booms and fly jib.

### MAJOR SPECIFICATIONS

| MODEL Model              |     | SR12C                                  | SR14CJ       |
|--------------------------|-----|----------------------------------------|--------------|
| BASKET                   |     | 56120                                  | 381403       |
| Basket Capacity          | 6ft | 250kg                                  |              |
|                          | 8ft | 227kg                                  |              |
| Basket Height            | 0.1 | 11.7m                                  | 13.6m        |
| Basket Outreach          |     | 10.9m                                  | 12.7m        |
| Basket Size              | 6ft |                                        | 72m×1,1m     |
|                          | 8ft | 2,36m×0,86m×1,1m                       |              |
| Basket Rotator           |     | 180degree                              |              |
| BOOM                     |     |                                        |              |
| Туре                     |     | 3 stage synchronized telescopic action |              |
| Boom Length              |     | 5.24m — 11.29m                         |              |
| Extension Speed          |     | 30s                                    |              |
| Retraction Speed         |     | 25s                                    |              |
| Boom Angle               |     | $-7 \sim$ 70degree                     |              |
| Elevation Speed          |     | 4                                      | 15s          |
| <b>FLY JIB ARTICULAT</b> | ION |                                        |              |
| Length                   |     | -                                      | 1,75m        |
| Articulating Angle       |     | -                                      | -70~60degree |
| Elevation Speed (up)     |     | -                                      | 25s          |
| Elevation Speed (down)   |     | -                                      | 20s          |
| <b>OROTATION DEVICE</b>  |     |                                        |              |
| Angle                    |     | 360degrees (continuos)                 |              |
| Speed                    |     | 30s (360degree)                        |              |
| TRAVEL DEVICE            |     |                                        |              |
| Speed (Max)              |     | 2.6km/h (Stowed) 0.8km/h (Lifted)      |              |
| Gradeability             |     | 57.7% (30degrees)                      |              |
| DIMENSION                |     |                                        |              |
| Overall Width            |     | 2,30m                                  |              |
| Overall Height           |     | 1,72m                                  | 2,44m        |
| Overall Length           |     | 6.86m                                  | 7,55m        |
| Ground Clearance         |     | 335                                    | imm          |
| Vehicle Weight           |     | 7,675kg                                | 8,510kg      |
| POWER SOURCE             |     |                                        |              |
| Engine                   |     | YANMAR 4TNV88 (Diesel)                 |              |
| Fuel Tank Capacity       |     | 120L                                   |              |
| Hydraulic Tank Capacity  |     | 200L                                   |              |
|                          |     |                                        |              |